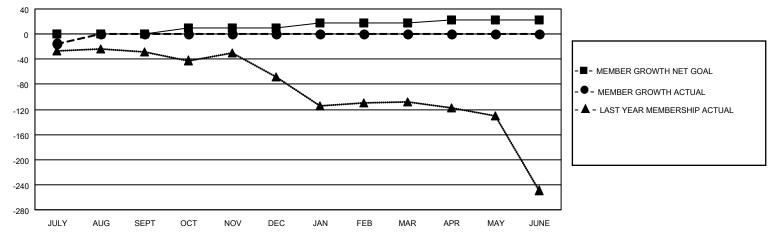

## GOALS AND ACTUAL MEMBERS CUMULATIVE

| DROPPED CLUBS: 1 |    | 8 CLUBS OF 58 ADDED 1 OR MORE<br>NEW MEMBERS | GENDER DISTRIBUTION   MALE 641 (52.58%)   FEMALE 578 (47.42%) |               |     |
|------------------|----|----------------------------------------------|---------------------------------------------------------------|---------------|-----|
| DROPPED MEMBERS  |    |                                              | I LIVIALL                                                     | 370 (47.4270) |     |
| DECEASED         | 1  | CLICK HERE FOR CUMULATIVE                    | TOTAL FAMILY UNIT MEMBERS                                     |               | 235 |
| CLUB CANCELLED   | 0  | MEMBERSHIP DATA                              |                                                               | 0.500,000,000 | 100 |
| OTHER 39         |    |                                              | FAMILY MEMBERS PAYING HALF                                    |               | 123 |
| TOTAL            | 40 |                                              |                                                               |               |     |

## MONTHLY MEMBERSHIP PROGRESS REPORT

LOCATION FLORIDA District 35 N Results as of: 7/31/2020

| Clubs         |               |             |               | Members               |                        |                         |                                                    |  |
|---------------|---------------|-------------|---------------|-----------------------|------------------------|-------------------------|----------------------------------------------------|--|
|               | RESULTS FOR   | R 2020-2021 |               | RESULTS FOR 2020-2021 |                        |                         |                                                    |  |
| QUARTER       | NEW CLUB GOAL | NEW CLUBS   | DROPPED CLUBS | QUARTER MEMI          | BER GROWTH NET<br>GOAL | MEMBER GROWTH<br>ACTUAL | DROPPED<br>MEMBERS ACTUAL<br>(including transfers) |  |
| JULY/AUG/SEPT | 0             | 0           | 1             | JULY/AUG/SEPT         | 0                      | 31                      | 40                                                 |  |
| OCT/NOV/DEC   | 1             | 0           | 0             | OCT/NOV/DEC           | 10                     | 0                       | 0                                                  |  |
| JAN/FEB/MAR   | 1             | 0           | 0             | JAN/FEB/MAR           | 8                      | 0                       | 0                                                  |  |
| APR/MAY/JUNE  | 0             | 0           | 0             | APR/MAY/JUNE          | 5                      | 0                       | 0                                                  |  |