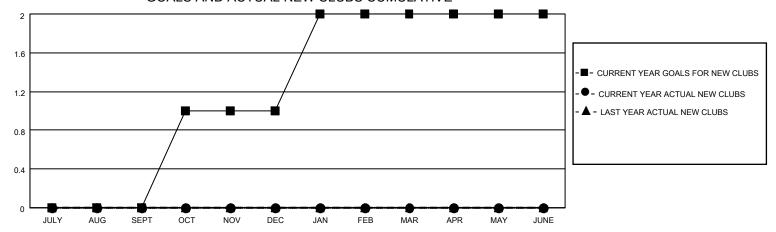

## GOALS AND ACTUAL NEW CLUBS CUMULATIVE

## MONTHLY MEMBERSHIP PROGRESS REPORT

LOCATION FLORIDA District 35 N Results as of: 7/31/2020

| Clubs         |               |             |               | Members               |                        |                         |                                                    |  |
|---------------|---------------|-------------|---------------|-----------------------|------------------------|-------------------------|----------------------------------------------------|--|
|               | RESULTS FOR   | R 2020-2021 |               | RESULTS FOR 2020-2021 |                        |                         |                                                    |  |
| QUARTER       | NEW CLUB GOAL | NEW CLUBS   | DROPPED CLUBS | QUARTER MEMI          | BER GROWTH NET<br>GOAL | MEMBER GROWTH<br>ACTUAL | DROPPED<br>MEMBERS ACTUAL<br>(including transfers) |  |
| JULY/AUG/SEPT | 0             | 0           | 1             | JULY/AUG/SEPT         | 0                      | 31                      | 40                                                 |  |
| OCT/NOV/DEC   | 1             | 0           | 0             | OCT/NOV/DEC           | 10                     | 0                       | 0                                                  |  |
| JAN/FEB/MAR   | 1             | 0           | 0             | JAN/FEB/MAR           | 8                      | 0                       | 0                                                  |  |
| APR/MAY/JUNE  | 0             | 0           | 0             | APR/MAY/JUNE          | 5                      | 0                       | 0                                                  |  |